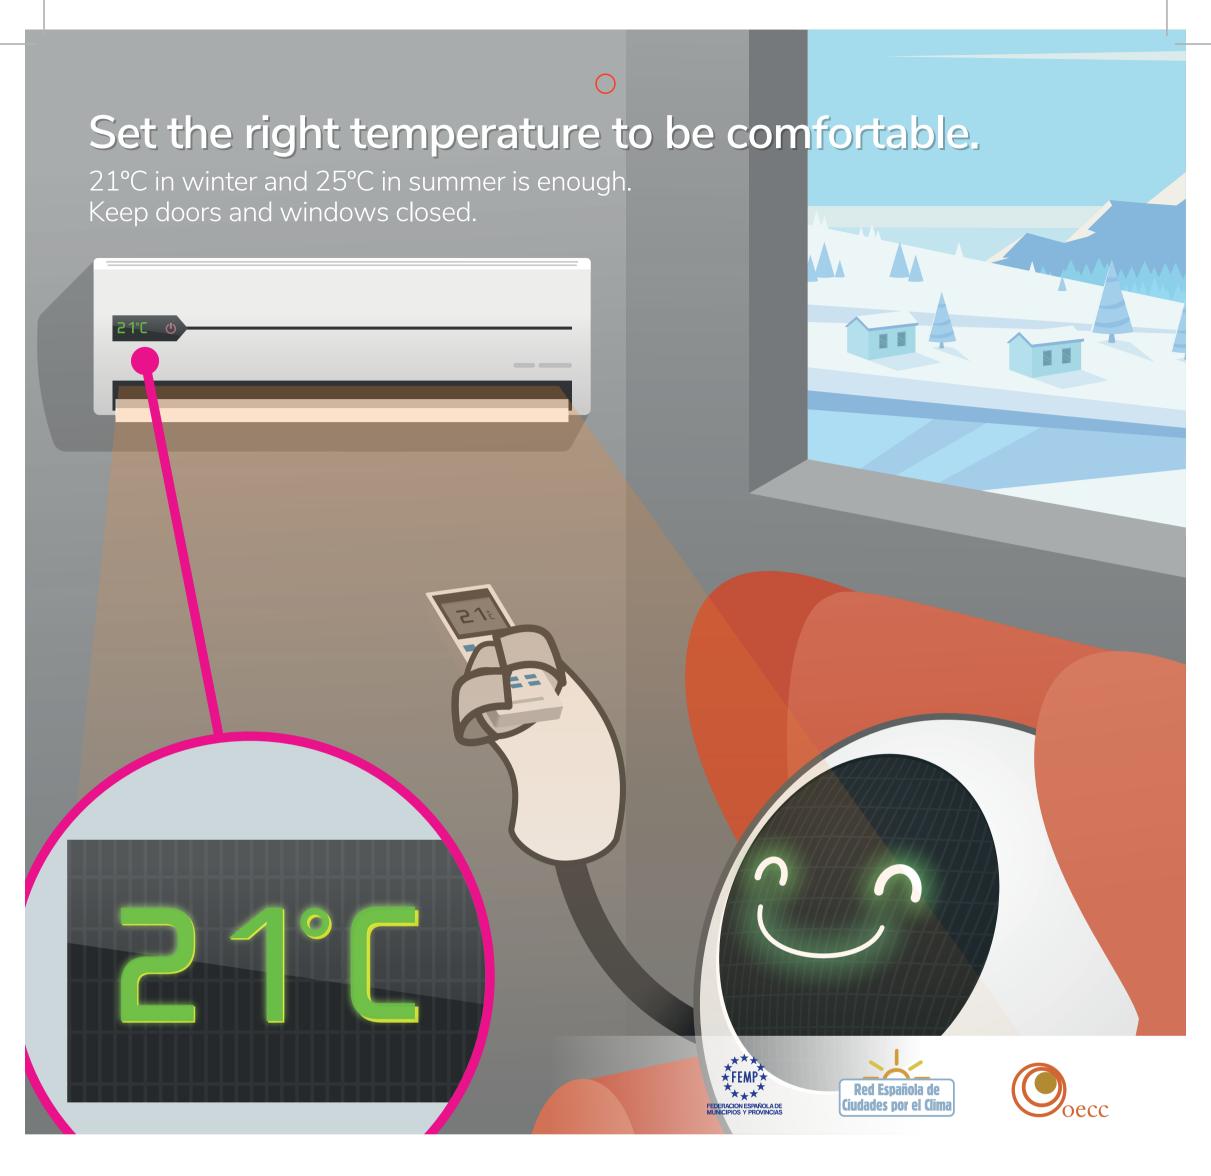

#### October

Video: "Saving energy at home".

| Monday | Tuesday | Wednesday | Thursday | Friday | Saturday | Sunday |
|--------|---------|-----------|----------|--------|----------|--------|
|        |         |           | 1        | 2      | 3        | 4      |
| 5      | 6       | 7         | 8        | 9      | 10       | 11     |
| 12     | 13      | 14        | 15       | 16     | 17       | 18     |
| 19     | 20      | 21        | 22       | 23     | 24       | 25     |
| 26     | 27      | 28        | 29       | 30     | 31       |        |